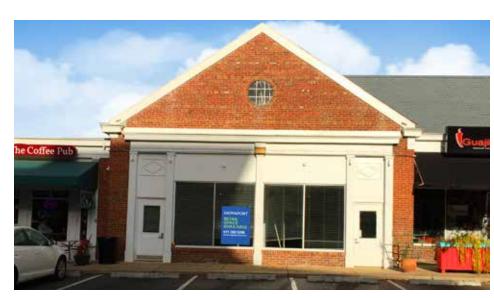

### **Colonial Village Shopping Center Facts At-A-Glance**

- Visible store frontage on heavily trafficked, 7 days a week, Wilson Boulevard
- Surface parking and abundant street parking
- Outdoor seating available on Wilson Boulevard
- Situated between Court House Metro Station an Rosslyn Metro Station with just under 24,000 riders per day (combined)
- Surrounded by dense residential
- Arlington has had one of the largest increases in population in the nation between 2007 & 2013 with millenials making up 39.5% of the population

SPACE: 2,150 and 2,350 SF Retail/Restaurant Space TRAFFIC COUNTS: 15,795 VPD Wilson Boulevard

2,150 SF Available