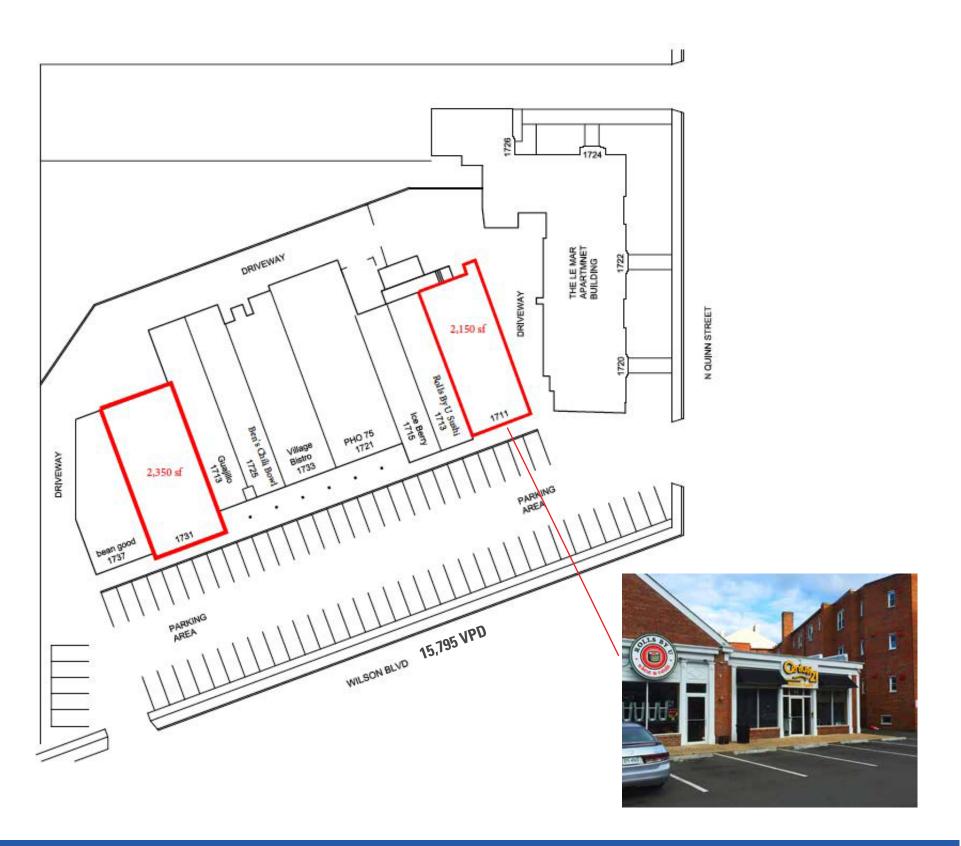

# RAPPAPORT

**Colonial Village Shopping Center 1711 Wilson Boulevard Arlington, Virginia** 

2,150 SF Available

### **Colonial Village Shopping Center 1711 Wilson Boulevard Arlington, Virginia**

2,150 SF Available

SPACE: 2,150 and 2,350 SF Retail/Restaurant Space TRAFFIC COUNTS: 15,795 VPD Wilson Boulevard

2,150 SF Available