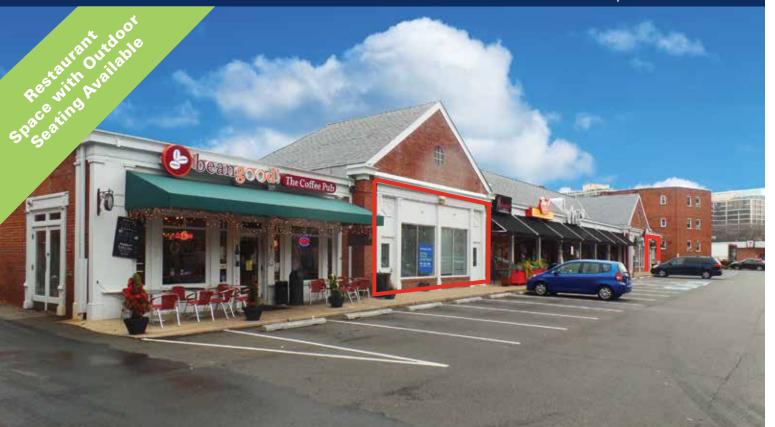

### **Colonial Village Shopping Center Facts At-A-Glance**

- Visible store frontage on heavily trafficked, 7 days a week, Wilson Boulevard
- Surface parking and abundant street parking
- Outdoor seating available on Wilson Boulevard
- Situated between Court House Metro Station an Rosslyn Metro Station with just under 24,000 riders per day (combined)
- Surrounded by dense residential
- Arlington has had one of the largest increases in population in the nation between 2007 & 2013 with millenials making up 39.5% of the population

SPACE: 2,150 and 2,350 SF Retail/Restaurant Space TRAFFIC COUNTS: 15,795 VPD Wilson Boulevard

2,150 SF Available