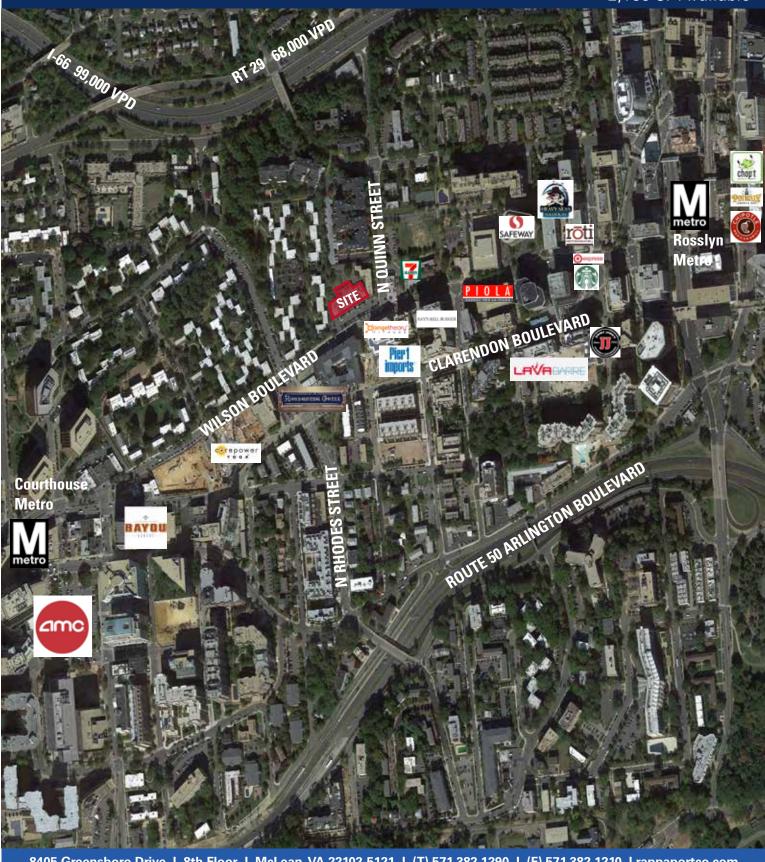

# RAPPAPORT

**Colonial Village Shopping Center 1711 Wilson Boulevard Arlington, Virginia** 

2,150 SF Available

### **Colonial Village Shopping Center 1711 Wilson Boulevard Arlington, Virginia**

2,150 SF Available

#### **STATISTICAL SNAPSHOT** 3-MILE RADIUS, 2014 DEMOS

281,011

AVG HH INCOME \$136,405

TRAFFIC COUNTS 15,795 VPD (Wilson Boulevard)

DAYTIME POPULATION

465.594

Area Retailers

Safeway, AMC, Pier 1 Imports, Kona Grill, Roti, **Target Express, Sushi Rock** 